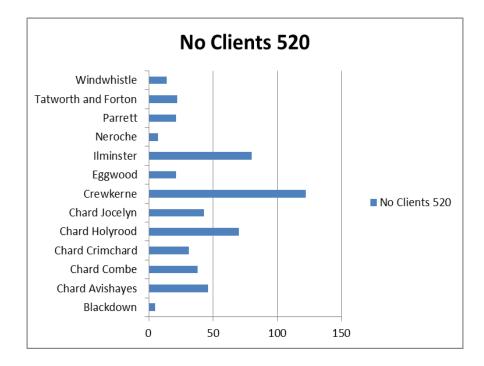

## How we help – Table 1

|                     | Benefits & tax | 2.11 |         |            |
|---------------------|----------------|------|---------|------------|
|                     | credits        | Debt | Housing | Employment |
| Blackdown           | 1              | 0    | 1       | 0          |
| Chard Avishayes     | 23             | 10   | 6       | 4          |
| Chard Combe         | 21             | 8    | 6       | 1          |
| Chard Crimchard     | 10             | 8    | 4       | 1          |
| Chard Holyrood      | 34             | 18   | 8       | 10         |
| Chard Jocelyn       | 20             | 7    | 3       | 7          |
| Crewkerne           | 63             | 24   | 5       | 8          |
| Eggwood             | 11             | 2    | 1       | 1          |
| Ilminster           | 39             | 10   | 8       | 9          |
| Neroche             | 2              | 2    | 1       | 0          |
| Parrett             | 8              | 4    | 3       | 3          |
|                     |                |      |         |            |
| Tatworth and Forton | 16             | 4    | 0       | 1          |
| Windwhistle         | 7              | 2    | 3       | 1          |
| Total               | 255            | 99   | 49      | 46         |
|                     |                |      |         |            |