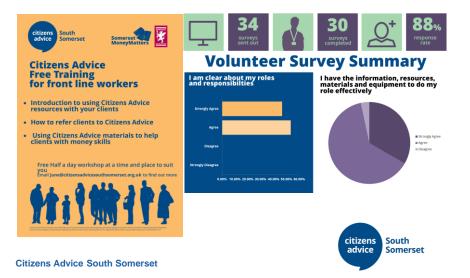

## Volunteers' Weekly Hours

**Citizens Advice South Somerset** 

## Volunteers

We have 46 fully active, trained, volunteers

We are currently recruiting volunteers for the following roles:

- Volunteer Advisers
- Volunteer Receptionist
- Volunteer Administrator
- Volunteer Casework Assistant